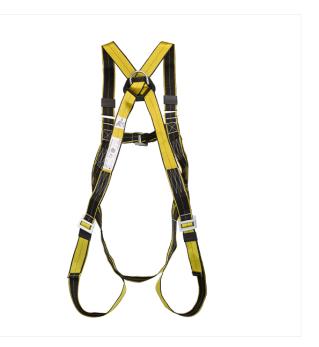

#### **FEATURES:**

Economical, versatile & light in weight | Wide, flexible, high strength, fray proof, durable polyester webbing | Fully adjustable shoulder, leg & chest straps for a precise fit | Dual color straps (yellow/black) that allow rapid identification of the upper and lower parts of the harness before donning | Yellow color for high visibility | Dorsal D-ring as fall arrest and frontal rescue restraint textile loop attachment points.

## **APPLICATION:**

For those who prefer a full body harness to protect against falls & for all types of vertical recreational activities like tower or ladder jobs.

## **STANDARD CONFORM:**

IS 3521:1999. Class L. EN361:2002.