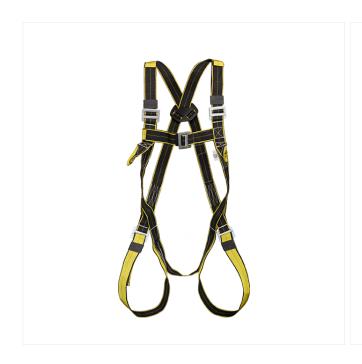

#### **FEATURES:**

Economical, versatile & light in weight | Wide, flexible, high strength, fray proof, durable polyester webbing | Fully adjustable shoulder, leg & chest straps for a precise fit | Dual color straps (yellow/black) that allow rapid identification of the upper and lower parts of the harness before donning | Yellow color for high visibility | Dorsal D-ring as fall arrest and frontal rescue restraint textile loop attachment points.

## **APPLICATION:**

For those who prefer a full body harness to protect against falls & for all types of vertical recreational activities like tower or ladder jobs.

## **STANDARD CONFORM:**

IS 3521:1999. Class L. EN361:2002.