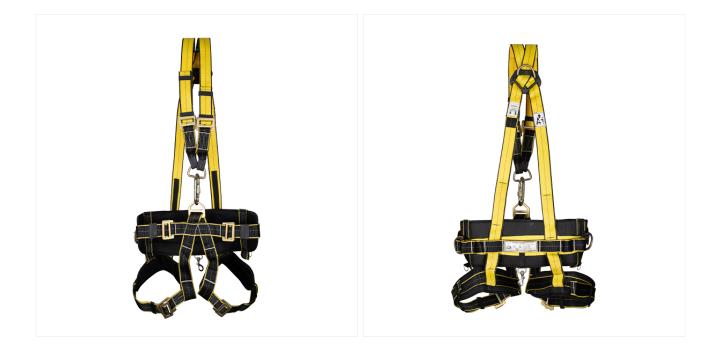

## Fall Protection --- Full Body Harness --- SFH 109

# SFH 109

### **FEATURES:**

Economical, versatile & light in weight | Wide, flexible, high strength, fray proof, durable polyester webbing | Fully adjustable shoulder, leg & chest straps for a precise fit | Dual color straps (yellow/black) that allow rapid identification of the upper and lower parts of the harness before donning | Yellow color for high visibility | Dorsal D-ring as fall arrest and two front attachment D-rings for fall arrest system on each shoulder.