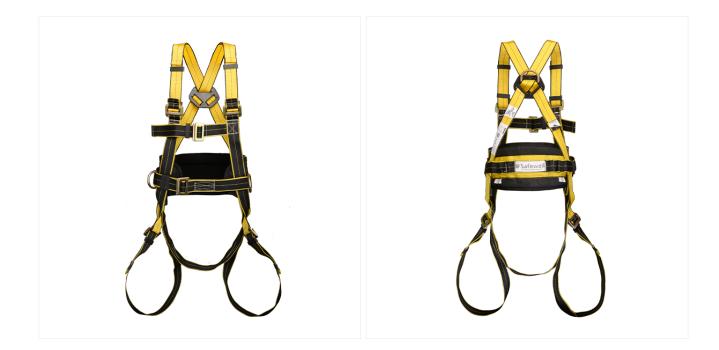

# FEATURES:

Economical, versatile & light in weight | Wide, flexible, high strength, fray proof, durable polyester webbing | Fully adjustable shoulder, leg & chest straps for a precise fit | Dual color straps (yellow/black) that allow rapid identification of the upper and lower parts of the harness before donning, Yellow color for high visibility | Dorsal D-ring as fall arrest and two front attachment D-rings for fall arrest system on each shoulder | Integrated with work positioning comfortable waist pad(optional) with 2 lateral D-ring.